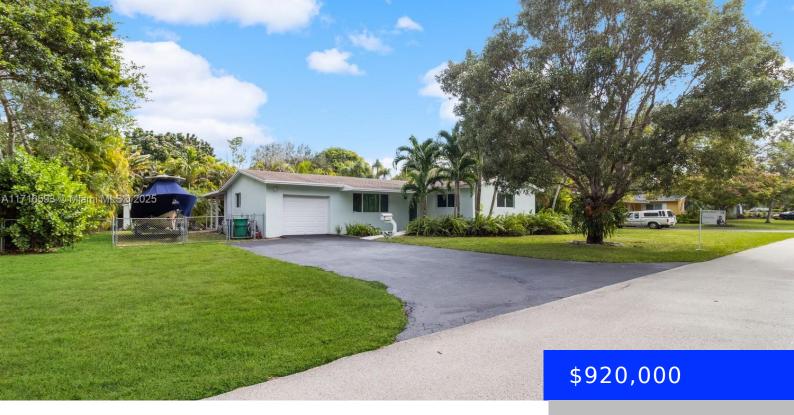

## 16941 88TH AVENUE, PALMETTO BAY, FL, 33157

https://ritterproperties.com

Welcome home to Palmetto Bay! This charming home is situated on a spacious 15,000+ square foot lot, offering both comfort and style. With over 1,650 square feet of living space, it features an open floor plan that maximizes the flow of natural light through the home. The interior boasts modern farmhouse details, including stylish finishes [...]

- 3 beds
- 2 hathe
- Residentia
- Single Family Residence
- Active
- 1629 sq ft

## **Basics**

**Date added:** Added 3 days ago 
Category: Single Family Residence

**Type:** Residential **Status:** Active

**Bedrooms: 3** beds **Bathrooms: 2** baths

**Area: 1629** sq ft **Lot size, sq ft: 15246** sq ft