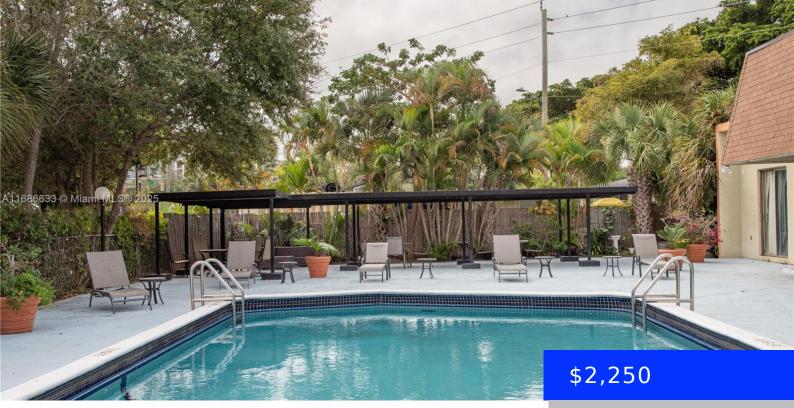

## NORTH MIAMI BEACH, FL, 33160

https://ritterproperties.com

This bright and spacious 2-bed/2-bath unit has been completely repainted and features a brand-new cabinet kitchen. Enjoy the balcony and new hurricane impact windows. The condo offers laundry facilities and a pool. 1 parking space and 2nd car may be rented for \$100 a year through the condo association. With its prime location, this unit [...]

## **Amenities & Features**

Security Features: Key Card Entry, Complex Fenced ExteriorFeatures: Open Balcony Waterfront available: No AttachedGarageYN: No PoolPrivateYN: No CommunityFeatures: Pool PoolFeatures: Community GarageYN: Yes CoolingYN: Yes FireplaceYN: No