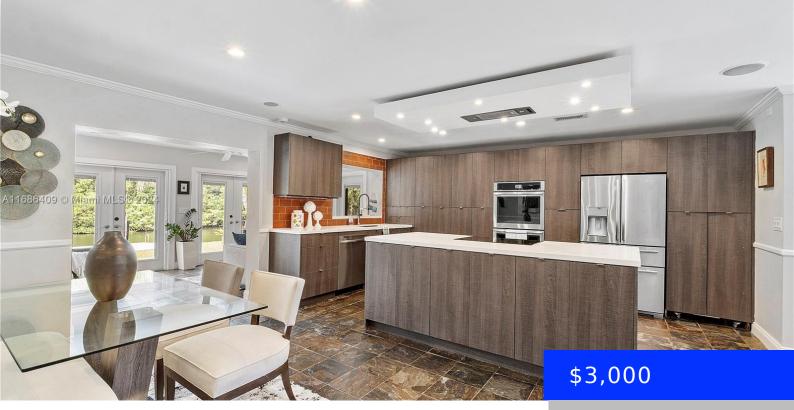

## 1696 36TH CT, OAKLAND PARK, FL, 33309

https://ritterproperties.com

This beautifully renovated 2-bed, 1-bath single-family home is a true gem. Featuring a 71 ft of ocean-access canal frontage, you'll enjoy a private tropical oasis, complete with lush greenery and mature trees that create a tranquil view from the patio. The outdoor space is designed for relaxation and entertainment, complete with a fire pit and [...]

## **Amenities & Features**

| <b>Features:</b> Cooking Island, Custom Mirrors,<br>First Floor Entry, Florida Room, French Doors | <b>Amenities:</b> Dishwasher, Disposal, Dryer,<br>Electric Range, Electric Water Heater,<br>Microwave, Refrigerator, Self Cleaning Oven,<br>Washer |
|---------------------------------------------------------------------------------------------------|----------------------------------------------------------------------------------------------------------------------------------------------------|
| WindowFeatures: Clear Impact Glass, Blinds,<br>High Impact Windows, Sliding                       | Waterfront available: Yes                                                                                                                          |
| GarageYN: Yes                                                                                     | AttachedGarageYN: No                                                                                                                               |
| CoolingYN: Yes                                                                                    | PoolPrivateYN: No                                                                                                                                  |
| FireplaceYN: No                                                                                   |                                                                                                                                                    |