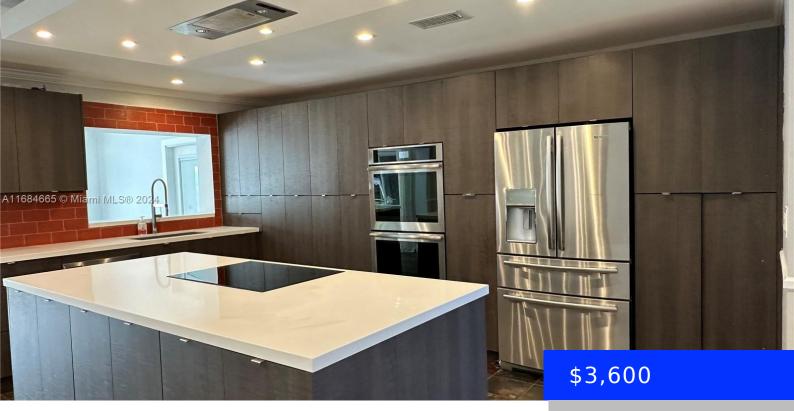

## 1696 36TH CT, OAKLAND PARK, FL, 33309

https://ritterproperties.com

This beautifully renovated 3-bed, 2-bath single-family home is a true gem. Featuring a 71 ft of ocean-access canal frontage, you'll enjoy a private tropical oasis, complete with lush greenery and mature trees that create a tranquil view from the patio. The outdoor space is designed for relaxation and entertainment, complete with a fire pit and [...]

## **Amenities & Features**

**Features:** Cooking Island, Custom Mirrors, First Floor Entry, Florida Room, French Doors

**Amenities:** Dishwasher, Disposal, Dryer, Electric Range, Electric Water Heater, Microwave, Refrigerator, Self Cleaning Oven,

Washe

WindowFeatures: Clear Impact Glass, Blinds, Waterfront available: Yes

High Impact Windows, Sliding

GarageYN: Yes AttachedGarageYN: No

CoolingYN: Yes PoolPrivateYN: No

FireplaceYN: No