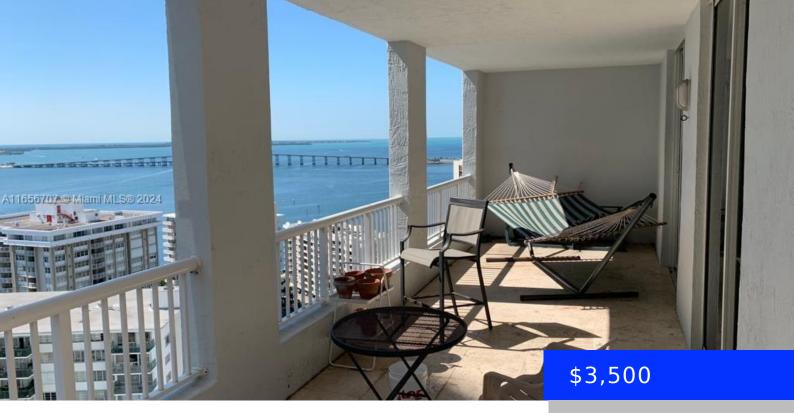

## 170 14TH ST, MIAMI, FL, 33131

https://ritterproperties.com

2 BEDROOMS, 2 BATHS, STAINLESS STEEL APPLIANCES, GRANITE COUNTER TOPS, MARBLE FLOORS. THE BUILDING HAS A POOL, GYM, AND CLUB HOUSE. WALKING DISTANCE TO BRICKELL CITY CENTRE, SHOPS, RESTAURANTS, METRO MOVER AND METRO RAIL. CLOSE TO MAIN HIGHWAYS

## **Basics**

Date added: Added 2 months ago

**Type:** Residential Lease **Status:** Active

Bedrooms: 2 beds Bathrooms: 2 baths

Half baths: 0 half baths Area: 942 sq ft

Lot size, sq ft: 0 sq ft

SubdivisionName: THE SAIL CONDO

Category: Condominium

**LeaseTerm:** 1 Year With Renewal Option, More Than 1 **ListOfficeName:** Elk Realty Inc Year.12 Months

View: Bay UnitNumber: 2404

**ListAOR:** Miami Association of REALTORS® **EntryLevel:** 24

## **Building Details**

Cooling features: Central Air, Electric Year built: 2006

NewConstructionYN: No Building Name: THE SAIL CONDO

**Heating:** Central, Electric **Parking:** 1 Space, No Rv/Boats, No Trucks/Trailers

## **Amenities & Features**

**Features:** First Floor Entry **Security Features:** Key Card Entry

PoolFeatures: Community Waterfront available: Yes

GarageYN: No AttachedGarageYN: No

CoolingYN: Yes PoolPrivateYN: No