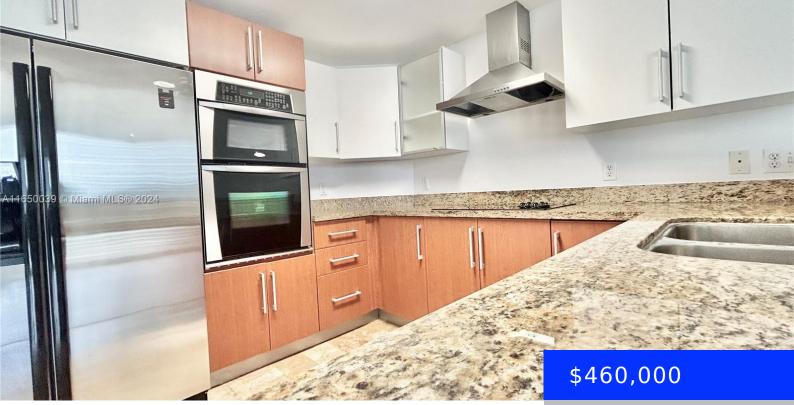

## 170 14TH ST, MIAMI, FL, 33131

https://ritterproperties.com

PENTHOUSE 1 Bed/1 Bath available in the heart of Brickell.The Sail Condo is nestled among Brickell's most iconic high-rises, adjacent to our beautiful Biscayne Bay and Brickell Avenue.The building amenities include: Heated Pool,Large Outside Open Area for Events,Fitness center and Lockers with Steam room,Sauna and Showers.24-hour concierge, valet and staff offer personalized services and attention [...]

## **Amenities & Features**

| Features: First Floor Entry, Walk-In Closet(s)                                          | <b>Security Features:</b> Secured<br>Garage/Parking, Intercom In Lobby, Lobby<br>Secured |
|-----------------------------------------------------------------------------------------|------------------------------------------------------------------------------------------|
| <b>Amenities:</b> Dishwasher, Dryer, Electric Range,<br>Microwave, Refrigerator, Washer | ExteriorFeatures: Open Balcony                                                           |
| Waterfront available: No                                                                | GarageYN: Yes                                                                            |
| AttachedGarageYN: No                                                                    | CoolingYN: Yes                                                                           |
| PoolPrivateYN: No                                                                       | FireplaceYN: No                                                                          |