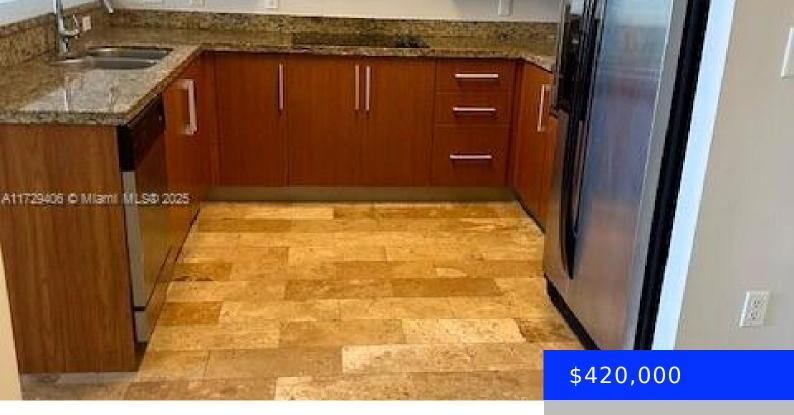

## 170 14TH ST, MIAMI, FL, 33131

https://ritterproperties.com

PENTHOUSE 1 Bed/1 Bath located in the heart of Brickell at The Sail Condo, surrounded by iconic high-rises and just steps from Biscayne Bay and Brickell Avenue. This unit features an oversized balcony w/ breathtaking west-facing views of Brickell's skyline and financial district. The interior includes a European-style kitchen, washer & dryer, microwave, stove, and [...]

## **Amenities & Features**

**Features:** Elevator, Lobby, Walk-In Closet(s)

**Amenities:** Dishwasher, Dryer, Electric Range, Electric Water Heater, Microwave, Refrigerator,

Washer

Waterfront available: No AttachedGarageYN: Yes