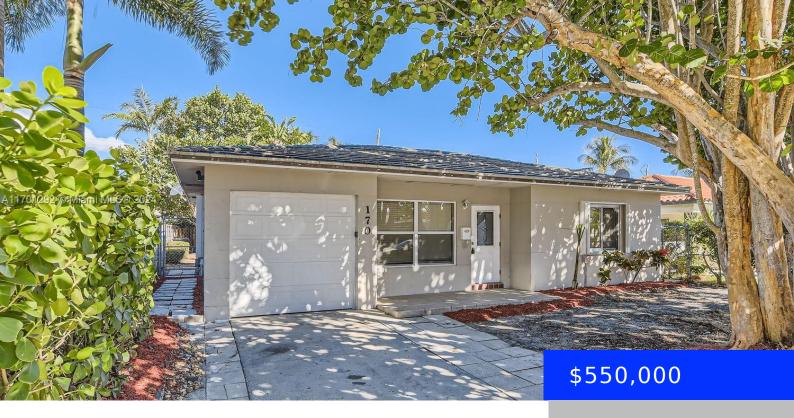

## 170 WELLESLEY DR, LAKE WORTH, FL, 33460

https://ritterproperties.com

This charming 3-bedroom, 2-bath home with a 1-car garage is located in the desirable College Park neighborhood, just four blocks from the Intracoastal. The home has been thoughtfully upgraded, featuring a renovated kitchen with 42-inch maple cabinets, granite countertops, and stainless steel appliances. Crown molding and wood laminate floors add to the home's appeal, while [...]

## **Basics**

**Date added:** Added 2 weeks ago 

Category: Single Family Residence

**Type:** Residential **Status:** Active

**Bedrooms: 3** beds **Bathrooms: 2** baths

Half baths: 0 half baths Area: 1178 sq ft

**Lot size, sq ft: 5950** sq ft **SubdivisionName:** COLLEGE PARK ADD 1

**ListOfficeName:** Mainstay Brokerage LLC **GarageSpaces:** 1

View: None ListAOR: Miami Association of REALTORS®

## **Building Details**

**MLS ID:** A11701292

**Parking:** Driveway

**Cooling features:** Ceiling Fan(s), Central Air **Year built:** 1952

ArchitecturalStyle: Detached, One Story NewConstructionYN: No

**Building Name:** COLLEGE PARK ADD 1 **Exterior material:** CBS Construction