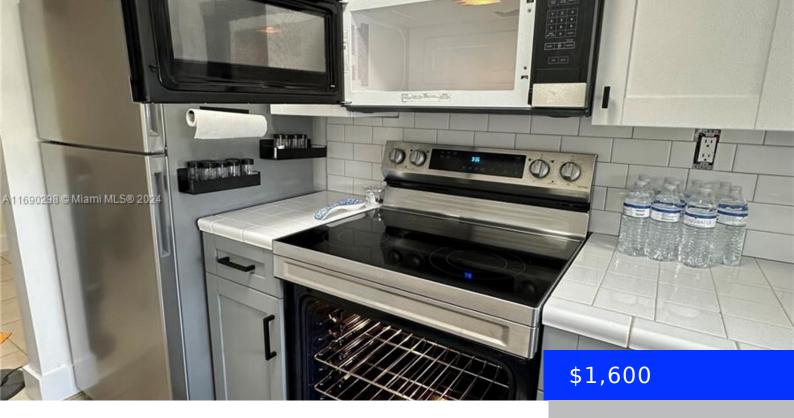

## 1700 CLEVELAND ST, HOLLYWOOD, FL, 33020

https://ritterproperties.com

Just finished and ready to enjoy easy living! No detail has been overlooked, all NEW chef's kitchen, new appliances, neutral tile floors, detailed lux bath, closets, blinds and more. Seize this opportunity to lease a property that transcends the ordinary. A 550 sq ft exclusive and sophisticated little retreat that is all NEW and perfect [...]

## **Amenities & Features**

**Features:** First Floor Entry **Amenities:** Electric Range, Electric Water

Heater, Microwave, Refrigerator

CommunityFeatures: Laundry Facilities, Paved WindowFeatures: Hurricane Shutters,