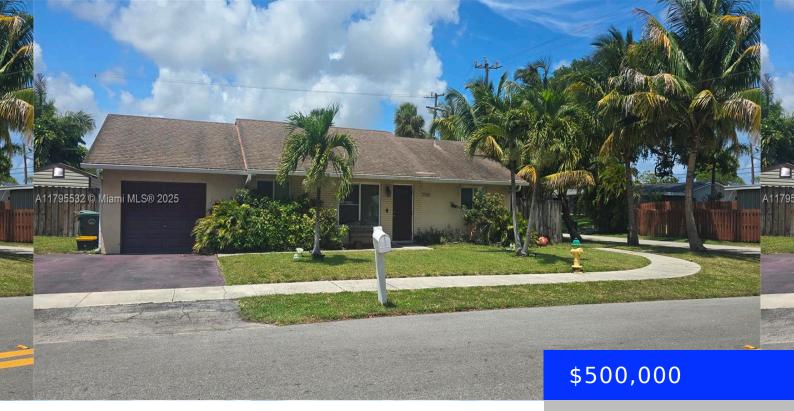

## 1701 43RD ST, OAKLAND PARK, FL, 33309

https://ritterproperties.com

LOCATION!!! LOCATION!!! This 3/2 home is in the heart of Fort Lauderdale, close to 95, shopping and parks. This is a perfect starter home for families with a park at the end of the street. This corner lot residence offers 1176 sq feet of substantially updated features including granite countertops and stainless steel appliances. [...]

- 3 heds
- 2 haths
- Residential
- Single Family Residence
- Active
- 1176 sq ft

View: None

MLS ID: A11795532

Category: Single Family Residence

Status: Active

Bathrooms: 2 baths

**Area: 1176** sq ft

**SubdivisionName:** ROYAL PALM LAKE ESTATES

**GarageSpaces:** 1