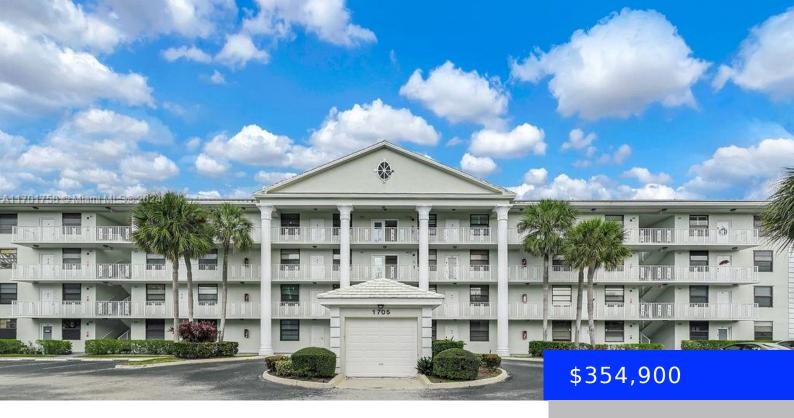

## 1705 WHITEHALL DR, DAVIE, FL, 33324

https://ritterproperties.com

Fabulous, remodeled Penthouse 2 bed-2 bath condo in Whitehall II. Spectacular golf and water views. Open kitchen with new wood cabinets, quartz counters and SS appliances. Luxury waterproof vinyl plank flooring throughout. Huge laundry room w/ full size W/D. Bonus room great for a den or office. No rental restrictions & all ages welcome. Assigned [...]

## **Basics**

**Type:** Residential **Status:** Active

**Bedrooms: 2** beds **Bathrooms: 2** baths

Lot size, sq ft: 0 sq ft SubdivisionName: CONDO 25 OF WHITEHALL CON

ListOfficeName: L & L Realty Group View: Golf View, Water View

## **Building Details**

**Cooling features:** Central Air **Year built:** 1984

NewConstructionYN: No Building Name: WHITEHALL II

**Exterior material:** CBS Construction, Other **Heating:** Central

Parking: 1 Space, Assigned