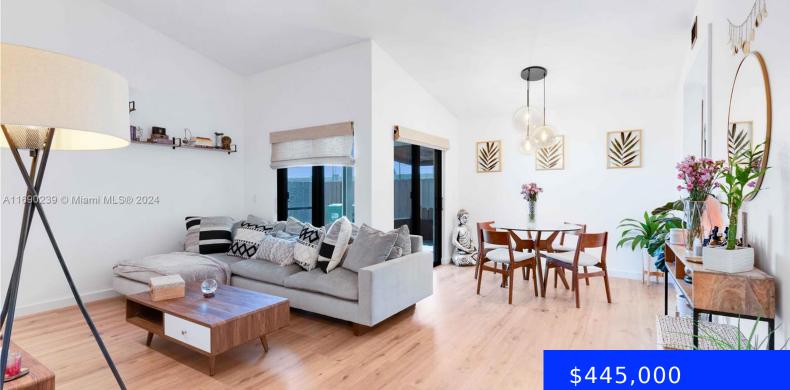

#### 17053 60TH PL, HIALEAH, FL, 33015

https://ritterproperties.com

This elegant turn key villa has no plush detail overlooked! Impact windows/doors, vaulted ceilings, wood laminate flooring, top of the line appliances, custom walk-in closet, designer light fixtures, charming polished bathrooms, every design element perfectly thought through. Property also features exterior wrap around screened in porch, external storage shed with electricity, along with full private [...]

## **Amenities & Features**

**Features:** Closet Cabinetry, Custom Mirrors, Entrance Foyer, First Floor Entry, Split Bedroom, Utility Room/Laundry, Vaulted Ceiling(s), Volume Ceilings, Walk-In Closet(s)

**Amenities:** Dishwasher, Disposal, Dryer, Electric Range, Electric Water Heater, Microwave, Refrigerator, Washer

Waterfront available: No

AttachedGarageYN: No

PoolPrivateYN: No

Security Features: Complex Fenced, Guard At Site, Security Patrol

**WindowFeatures:** Complete Impact Glass, Blinds, High Impact Windows, Impact Glass

GarageYN: No

CoolingYN: Yes

FireplaceYN: No