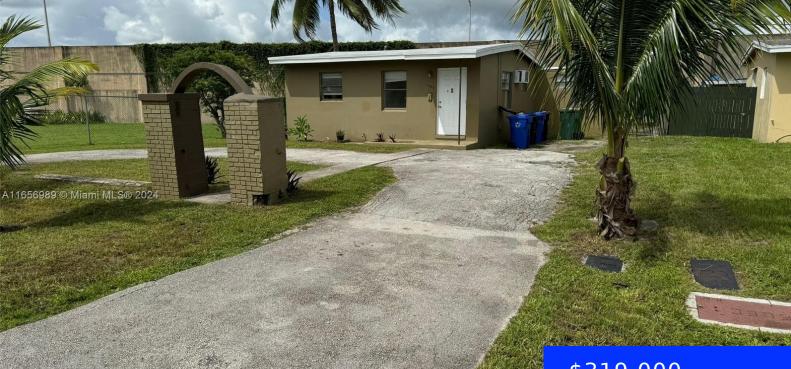

## 1708 LAUDERDALE MANOR DR, FORT LAUDERDALE, FL, 33311

https://ritterproperties.com

PRICE REDUCED!!!! A MUST-SEE SPACIOUS 2 BEDROOMS 1 BATHROOM SINGLE FAMILY HOME. CORNER LOT. LOCATED IN THE QUIET COMMUNITY OF LAUDERDALE MANOR. LOTS OF YARD SPACE AROUND THE PROPERTY. FRUIT TREES. BACKYARD HAS A WRAP-AROUND WOODEN FENCE WITH A CONCRETE WALL. GREAT BUILD-ON POTENTIAL. MINUTES AWAY FROM FORT LAUDERDALE BEACHES.

## \$319,000

- 2 beds
- 1 bath
- Residential
- Single Family Residence
- Active
- 704 sq ft

Basics

Date added: Added 5 months ago

Type: Residential

Bedrooms: 2 beds

Area: 704 sq ft

SubdivisionName: LAUDERDALE MANORS REVISED,LAUDERDALE MANORS RE

## **Building Details**

Cooling features: Central Air, ElectricYear built: 1954ArchitecturalStyle: Detached, RanchNewConstructionYN: NoBuilding Name: LAUDERDALE MANORS REVISEDRoof: ShingleHeating: Central, ElectricParking: Circular Driveway, Driveway,<br/>Limited # Of Vehicle