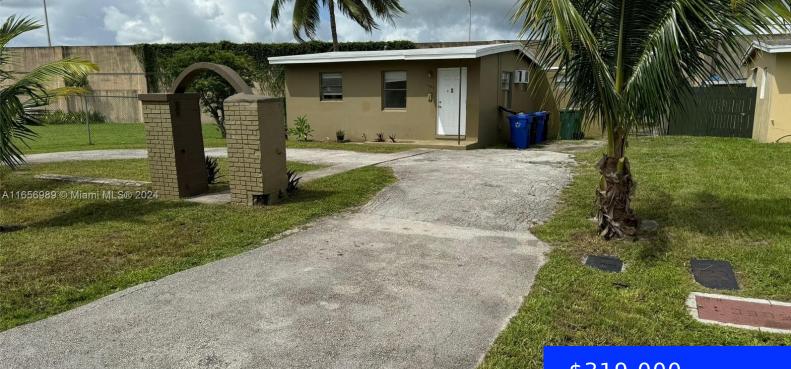

## 1708 LAUDERDALE MANOR DR, FORT LAUDERDALE, FL, 33311

https://ritterproperties.com

PRICE REDUCED!!!! A MUST-SEE SPACIOUS 2 BEDROOMS 1 BATHROOM SINGLE FAMILY HOME. CORNER LOT. LOCATED IN THE QUIET COMMUNITY OF LAUDERDALE MANOR. LOTS OF YARD SPACE AROUND THE PROPERTY. FRUIT TREES. BACKYARD HAS A WRAP-AROUND WOODEN FENCE WITH A CONCRETE WALL. GREAT BUILD-ON POTENTIAL. MINUTES AWAY FROM FORT LAUDERDALE BEACHES.

- \$319,000
- 2 beds
- 1 bath
- Residential
- Single Family Residence
- Active
- 704 sq ft

Basics

Date added: Added 4 days ago

Type: Residential

Bedrooms: 2 beds

Area: 704 sq ft

**SubdivisionName:** LAUDERDALE MANORS REVISED,LAUDERDALE MANORS RE