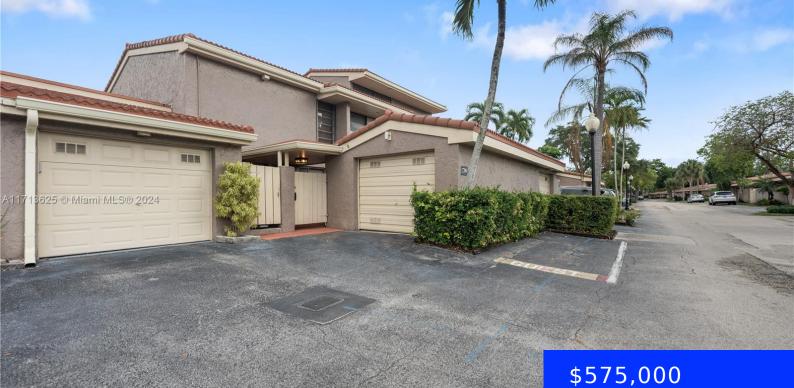

## 1709 SAINT ANDREWS RD, HOLLYWOOD, FL, 33021

https://ritterproperties.com

Emerald Hills 3bed/2.5bath, 1 car garage townhome, 2470 Sqft . . . Living area has 2 sets of double glass doors overlooking Emerald Hills golf course through expansive 2 story screened patio, great for entertaining & enjoyment . . . Primary suite with screened terrace overlooking golf course, with roman tub, separate shower, dual sinks, [...]

## **Basics**

Date added: Added 2 weeks ago Category: Condominium **Type:** Residential Bedrooms: 3 beds Half baths: 1 half bath Lot size, sq ft: 0 sq ft ListOfficeName: REALTY 24/7 CO View: Garden View, Golf View

Status: Active Bathrooms: 2 baths Area: 2470 sq ft SubdivisionName: TOWNHOUSES OF EMERALD HIL, TOWNHOUSES OF EMERAL GarageSpaces: 1 **UnitNumber:** 119 ListAOR: Miami Association of REALTORS® EntryLevel: 1

## **Building Details**

MLS ID: A11713625

| <b>Cooling features:</b> Ceiling Fan(s), Central Air,<br>Electric | Year built: 1974                          |
|-------------------------------------------------------------------|-------------------------------------------|
| ArchitecturalStyle: Split Level                                   | NewConstructionYN: No                     |
| Building Name: TOWNHOUSES OF EMERALD HIL                          | Exterior material: CBS Construction       |
| Heating: Central, Electric                                        | Parking: 2 Or More Spaces, Covered, Guest |