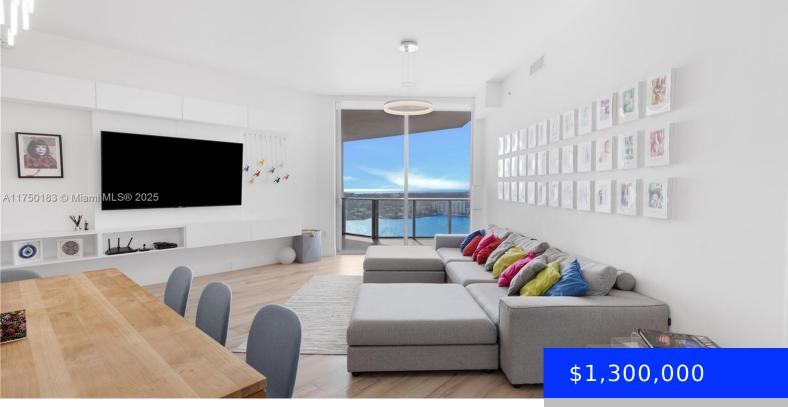

## 17111 BISCAYNE BLVD, NORTH MIAMI BEACH, FL, 33160

https://ritterproperties.com

\*\* Best deal in the building\*\* This exceptional LPH unit features soaring 11-foot ceilings, two spacious bedrooms, and a den that has been converted into a third bedroom. With three full baths, the home also includes a beautifully upgraded Snaidero kitchen, wine fridge, coffee maker, and more. Each room offers stunning, unobstructed views, with direct [...]

## Basics

| Date added: Added 2 months ago                | Category: Condominium                         |
|-----------------------------------------------|-----------------------------------------------|
| Type: Residential                             | Status: Active                                |
| Bedrooms: 2 beds                              | Bathrooms: 3 baths                            |
| Half baths: 0 half baths                      | <b>Area: 1750</b> sq ft                       |
| Lot size, sq ft: 0 sq ft                      | SubdivisionName: MARINA PALMS<br>RESIDENCES S |
| ListOfficeName: Charles Rutenberg Realty Fort | GarageSpaces: 2                               |
| View: Intracoastal View, Water View           | UnitNumber: LPH8                              |
| ListAOR: Miami Association of REALTORS®       | EntryLevel: 24                                |
| MLS ID: A11750183                             |                                               |