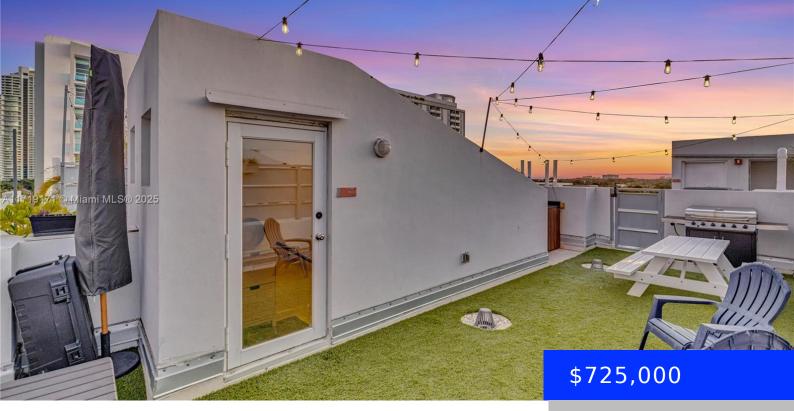

## 1712 2ND AVE, MIAMI, FL, 33129

https://ritterproperties.com

Experience the best of urban living in this unique 2-story penthouse with a private rooftop terrace offering breathtaking skyline views. This rare 2 BD + den, 2.5 BA turnkey residence features a great layout w/ spacious bedrooms, walk-in closets, multiple balconies & impact windows/doors throughout. Convenient half BA on the main level. Other features include [...]

- 2 beds
- 2 baths
- Residentia
- Condominium
- Active
- 1315 sq ft

## Basics

| Date added: Added 22 hours ago          | Category: Condominium                      |
|-----------------------------------------|--------------------------------------------|
| Type: Residential                       | Status: Active                             |
| Bedrooms: 2 beds                        | Bathrooms: 2 baths                         |
| Half baths: 1 half bath                 | <b>Area: 1315</b> sq ft                    |
| Lot size, sq ft: 0 sq ft                | SubdivisionName: BRICKELL ROADS ATRIUMS CO |
| ListOfficeName: Compass Florida, LLC    | GarageSpaces: 2                            |
| View: Other View, Skyline               | UnitNumber: PH-7                           |
| ListAOR: Miami Association of REALTORS® | EntryLevel: 8                              |
| MLS ID: A11719171                       |                                            |

## **Building Details**

| Cooling features: Central Air, Electric    | Year built: 2008                                                                |
|--------------------------------------------|---------------------------------------------------------------------------------|
| ArchitecturalStyle: Penthouse, Split Level | NewConstructionYN: No                                                           |
| Building Name: BRICKELL ROADS ATRIUMS      | Exterior material: CBS Construction                                             |
| Heating: Central, Electric                 | <b>Parking:</b> 2 Or More Spaces, Covered, Electric Vehicle Charging Station(s) |

## **Amenities & Features**

| <b>Features:</b> Built-in Features, Den/Library/Office,<br>Split Bedroom                | Security Features: Complex Fenced, Phone<br>Entry                     |
|-----------------------------------------------------------------------------------------|-----------------------------------------------------------------------|
| <b>Amenities:</b> Dishwasher, Dryer, Electric Range,<br>Microwave, Refrigerator, Washer | WindowFeatures: Complete Impact Glass,<br>Blinds, High Impact Windows |
| ExteriorFeatures: Open Balcony                                                          | Waterfront available: No                                              |
| GarageYN: Yes                                                                           | AttachedGarageYN: Yes                                                 |
| CoolingYN: Yes                                                                          | PoolPrivateYN: No                                                     |
| FireplaceYN: No                                                                         |                                                                       |