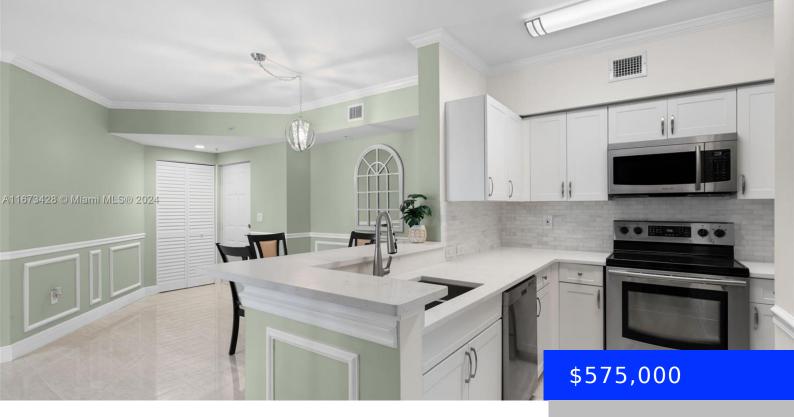

## 17125 BAY RD, SUNNY ISLES BEACH, FL, 33160

https://ritterproperties.com

Newly remodeled corner unit at Porto Bellagio. Split floor plan, large and completely private balcony, and great views of the palm trees. Open kitchen with an ample dining area, and a dedicated laundry room. Master bedroom has a walk-in closet and a spacious bathroom. Porto Bellagio is a very well maintained building with two resort-style [...]

## **Basics**

**Type:** Residential **Status:** Active

**Bedrooms: 2** beds **Bathrooms: 2** baths

Half baths: 0 half baths Area: 1024 sq ft

**Lot size, sq ft: 0** sq ft **SubdivisionName:** PORTO BELLAGIO CONDO