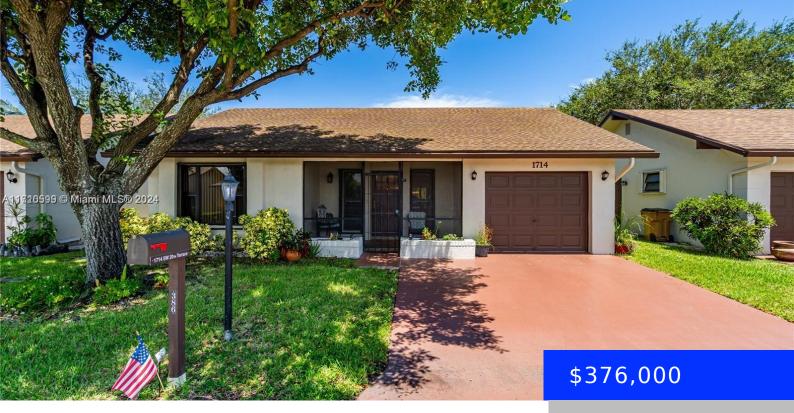

## **1714 20TH TER, DEERFIELD BEACH, FL, 33442** https://ritterproperties.com

Welcome to this "Beautiful" MEADOW RIDGE MODEL! Two Bedrooms & two bathrooms w/one car garage & double car driveway in the Meadows of Crystal Lake, one of the most sought after 55+ active adult communities. Tile flooring thought the entire home except room. Large formal living area & formal dining area w/large Family Room. Primary [...]

- 2 beds
- 2 baths
- Residential
- Single Family Residence
- Active
- 1570 sq ft

## Basics

| Date added: Added 3 weeks ago                  | Category: Single Family Residence        |
|------------------------------------------------|------------------------------------------|
| Type: Residential                              | Status: Active                           |
| Bedrooms: 2 beds                               | Bathrooms: 2 baths                       |
| Half baths: 0 half baths                       | <b>Area: 1570</b> sq ft                  |
| Lot size, sq ft: 2000 sq ft                    | SubdivisionName: MEADOWS OF CRYSTAL LAKE |
| ListOfficeName: Lifestyle International Realty | GarageSpaces: 1                          |
| View: Garden, Other                            | ListAOR: Miami Association of REALTORS®  |
| MLS ID: A11710599                              |                                          |