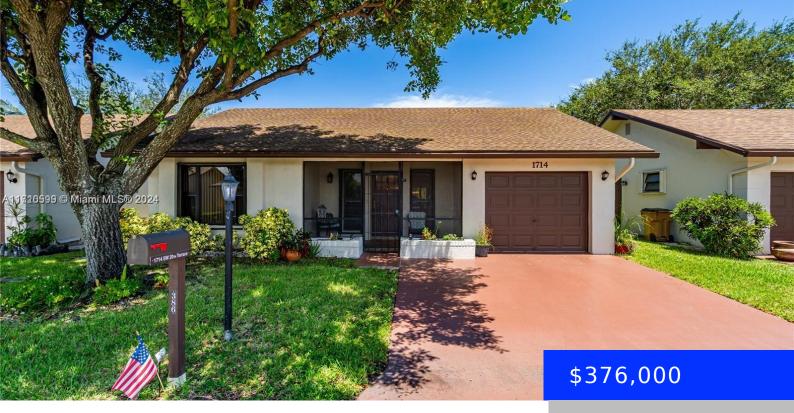

## 1714 20TH TER, DEERFIELD BEACH, FL, 33442

https://ritterproperties.com

Welcome to this "Beautiful" MEADOW RIDGE MODEL! Two Bedrooms & two bathrooms w/one car garage & double car driveway in the Meadows of Crystal Lake, one of the most sought after 55+ active adult communities. Tile flooring thought the entire home except room. Large formal living area & formal dining area w/large Family Room. Primary [...]