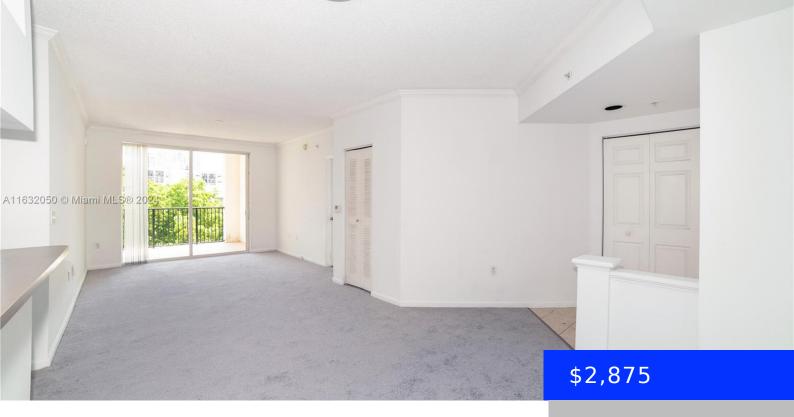

## 17145 BAY RD, SUNNY ISLES BEACH, FL, 33160

https://ritterproperties.com

PENTHOUSE AND ESPERANZA MODEL ONE OF THE BIGGEST 2X2 IN THE BUILDING. PARTIAL VIEW TO THE OCEAN. VERY BRIGHT & SPACIOUS. FRESHLY PAINTED. BRAND NEW CARPET. OPEN KITCHEN. WASHER AND DRYER INSIDE THE UNIT. BUILDING GYM AND POOL EQUIPMENT UPGRADES COMING SOON AS WELL AS REPAINTING THE FACADE. NO PETS. AVAIL NOW!!

- 2 beds
- 2 baths
- Residential Lease
- Condominium
- Pending
- 1024 sq ft

## **Basics**

**Type:** Residential Lease **Status:** Pending

**Bedrooms: 2** beds **Bathrooms: 2** baths

Half baths: 0 half baths Area: 1024 sq ft

Lot size, sq ft: 0 sq ft SubdivisionName: PORTO BELLAGIO