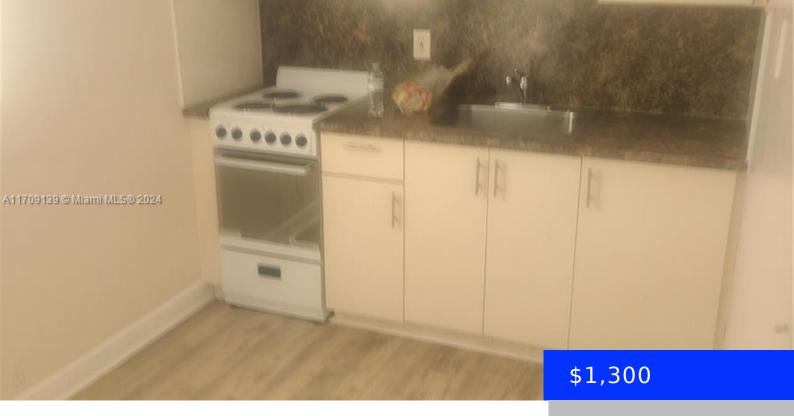

## HOLLYWOOD, FL, 33020

https://ritterproperties.com

REAL NICE STUDIO - FULL KITCHEN - THERE IS A WALL IN BETWEEN THE KITCHEN AND SLEEP AREA - LAUNDRY ON PREMISES - ONE ASSIGNED PARKING SPACE - WALK TO PUBLIXS, STARBUCKS MUST SEE

## **Amenities & Features**

Amenities: Electric Range, Refrigerator WindowFeatures: Blinds

Waterfront available: No GarageYN: No AttachedGarageYN: No CoolingYN: Yes

PoolPrivateYN: No FireplaceYN: No