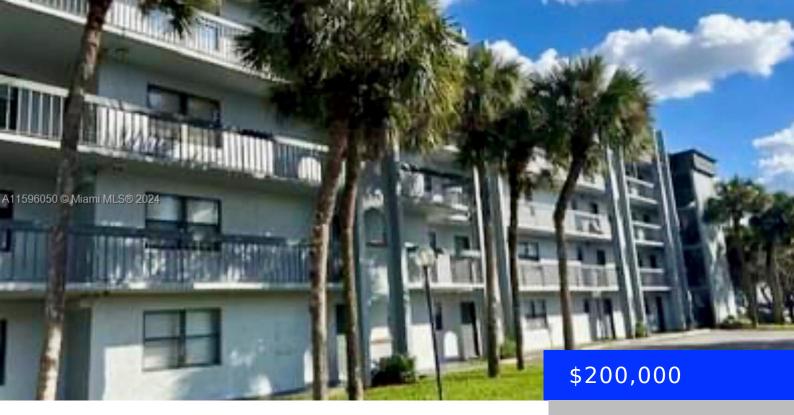

## 1720 CONGRESS AVE, WEST PALM BEACH, FL, 33401

https://ritterproperties.com

Totally renovated unit 2 bedrooms, 1 bathroom, excellent for INVESTORS, rented to 04/30/2025 for \$1,600.00 monthly. Located in front of Tanger Premium Outlet, 15 minutes from the beach 10 minutes from downtown Palm Beach and the Brightline train station and 15 minutes from International West Palm Beach Airport.

## **Basics**

**Type:** Residential **Status:** Active

**Bedrooms: 2** beds **Bathrooms: 1** bath

Half baths: 0 half baths Area: 850 sq ft

Lot size, sq ft: 0 sq ft SubdivisionName: PRESIDENTIAL GOLFVIEW CON

## **Building Details**

**Cooling features:** Central Air **Year built:** 1981

ArchitecturalStyle: Corner Unit NewConstructionYN: No

Building Name: PRESIDENTIAL GOLFVIEW Exterior material: CBS Construction