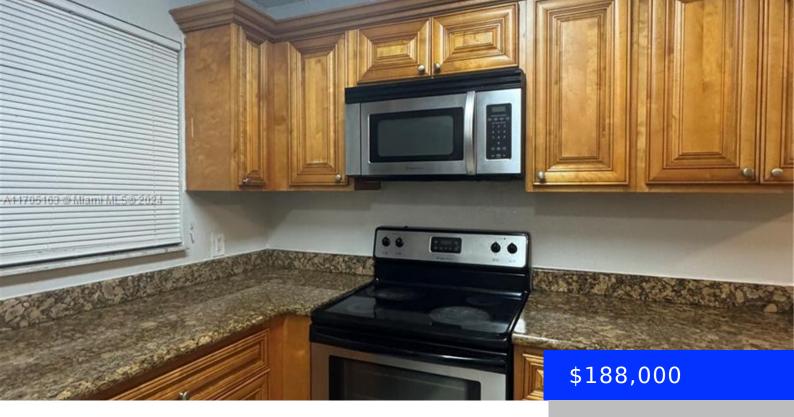

## 1720 WINDORAH WAY, WEST PALM BEACH, FL, 33411

https://ritterproperties.com

Beautiful second-floor, 2 bedrooms and 1 bathroom condo. Boasts modern features, kitchen and bathroom with granite countertops and stainless steel appliances. Entire unit features tile flooring. Enjoy the convenience of an in-unit washer and dryer and relax on your private balcony. The condo features spacious bedrooms filled with natural light from large windows, offering a [...]

## **Building Details**

Cooling features: Central Air, Electric Year built: 1989

NewConstructionYN: No Building Name: PALM BEACH PLACE CONDO

**Exterior material:** CBS Construction **Heating:** Central, Electric

## **Amenities & Features**

**Features:** Second Floor Entry, Walk-In Closet(s) **Security Features:** Smoke Detector,

Security Patrol

**Amenities:** Dishwasher, Disposal, Dryer, Electric **ExteriorFeatures:** Other, Open

Range, Electric Water Heater, Microwave, Refrigerator, Balcony

Washer

Waterfront available: No GarageYN: No

AttachedGarageYN: No CoolingYN: Yes

PoolPrivateYN: No FireplaceYN: No