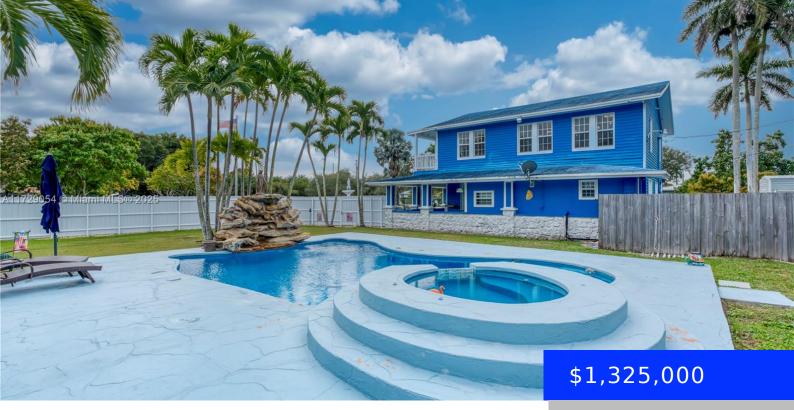

## 17201 296TH ST, HOMESTEAD, FL, 33030

https://ritterproperties.com

Country style, City flair in the heart of the Redland. Historic original built in 1913 old Florida style yet Completely remodeled 5 bedrooms and 3 full baths sitting on 1.21 Acres surrounded by a variety of income producing fruit trees. Corner lot. Enjoy outdoor living and entertaining by the waterfall pool and spa. Summer kitchen, [...]

## Basics

Date added: Added 4 days ago Type: Residential Bedrooms: 5 beds Half baths: 0 half baths Lot size, sq ft: 52708 sq ft ListOfficeName: Coldwell Banker Realty ListAOR: Miami Association of REALTORS® Category: Single Family Residence Status: Active Bathrooms: 3 baths Area: 2136 sq ft SubdivisionName: Redland View: Garden MLS ID: A11729054

## **Amenities & Features**

| Features: Den/Library/Office, First Floor Entry, Pantry, Utility/Laundry In Garage, Walk-In Closet(s) | <b>Amenities:</b> Disposal, Dryer, Electric<br>Water Heater, Microwave |
|-------------------------------------------------------------------------------------------------------|------------------------------------------------------------------------|
| <b>CommunityFeatures:</b> Horses Permitted, Paved Road,<br>Public Road                                | WindowFeatures: High Impact<br>Windows                                 |
| <b>ExteriorFeatures:</b> Built-In Grill, Lighting, Fruit Trees,<br>Open Balcony                       | PoolFeatures: In Ground, Heated                                        |
| Waterfront available: No                                                                              | GarageYN: No                                                           |
| AttachedGarageYN: No                                                                                  | CoolingYN: Yes                                                         |
| PoolPrivateYN: No                                                                                     | FireplaceYN: No                                                        |