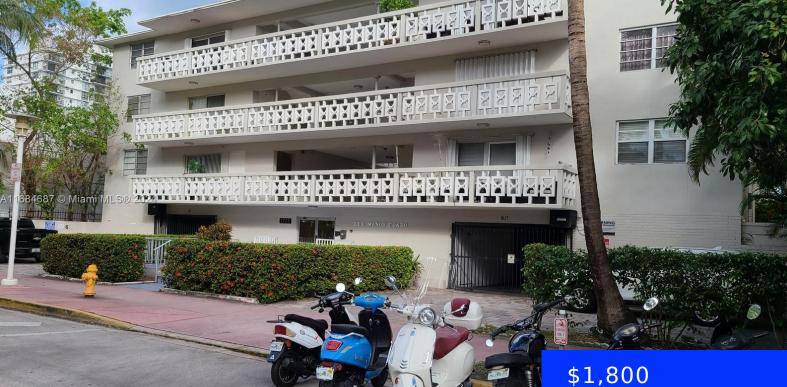

## 1725 JAMES AVE, MIAMI BEACH, FL, 33139

https://ritterproperties.com

Large top-floor 1 bedroom apartment. Huge bedroom measures 12 feet and 8 inches by 14 feet. The apartment has 2 entrances, one into the kitchen and one into the Living Room. The building is in a fantastic location, 2 blocks from the ocean and 2 blocks from Lincoln Road Mall. Central A/C & new refrigerator. [...]

## Basics

| Date added: Added 1 month ago          | Category: Condominium                               |
|----------------------------------------|-----------------------------------------------------|
| Type: Residential Lease                | Status: Active                                      |
| Bedrooms: 1 bed                        | Bathrooms: 1 bath                                   |
| Half baths: 0 half baths               | <b>Area: 685</b> sq ft                              |
| Lot size, sq ft: 0 sq ft               | SubdivisionName: LEE MANOR CONDO,Lee Manor<br>Condo |
| ListOfficeName: Coldwell Banker Realty | GarageSpaces: 1                                     |
| UnitNumber: 29                         | ListAOR: Miami Association of REALTORS®             |
| EntryLevel: 4                          | MLS ID: A11684687                                   |

## **Building Details**

| Cooling features: Central Air       | Year built: 1965                 |
|-------------------------------------|----------------------------------|
| NewConstructionYN: No               | Building Name: LEE MANOR CONDO   |
| Exterior material: CBS Construction | Roof: Composition Roll, Concrete |
| Heating: Central                    |                                  |