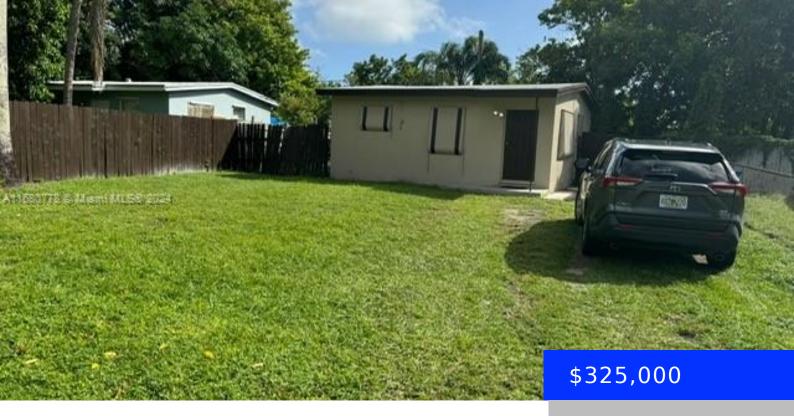

## 1725 LAUDERDALE MANOR DR, FORT LAUDERDALE, FL, 33311

https://ritterproperties.com

DARE TO DREAM IN THIS SPACIOUS 2 BEDROOMS 1 BATHROOM SINGLE FAMILY HOME. LOCATED IN THE QUIET COMMUNITY OF LAUDERDALE MANOR. LOTS OF YARD SPACE AROUND THE PROPERTY WITH FRUIT TREES AND BACKYARD FENCING. GREAT BUILD-ON POTENTIAL. MINUTES AWAY FROM FORT LAUDERDALE BEACHES. NEW ROOF IN 2021.

## **Basics**

Type: Residential Status: Active

Bedrooms: 2 beds Bathrooms: 1 bath

**Half baths: 0** half baths **Area: 576** sq ft

Lot size, sq ft: 6000 sq ft SubdivisionName: LAUDERDALE MANORS

REVISED, LAUDERDALE MANORS

## **Building Details**

**Cooling features:** Ceiling Fan(s), Electric **Year built:** 1954

ArchitecturalStyle: Detached, One Story NewConstructionYN: No

**Building Name:** LAUDERDALE MANORS REVISED **Roof:** Shingle

## **Amenities & Features**

Features: First Floor Entry, Florida Room, Walk-In Amenities: Dryer, Electric Range,

Closet(s) Refrigerator, Washer

CommunityFeatures: Sidewalks WindowFeatures: Blinds

**ExteriorFeatures:** Fruit Trees **Waterfront available:** No