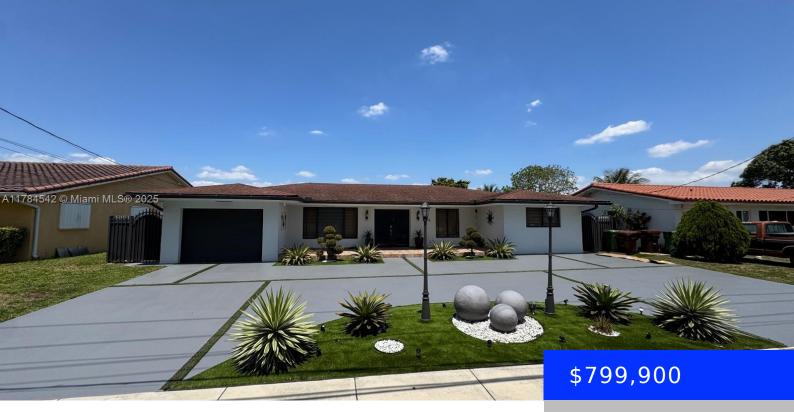

## 1725 76TH ST, HIALEAH, FL, 33014

https://ritterproperties.com

BEAUTIFUL LAKE FRONT HOME IN DESIRED HIALEAH LOCATION! 4/3.5 HOME WITH MODERN DRIVEWAY. SPECTACULAR LAKE VIEWS FROM THE YARD, PERFECT FOR ENTERTAINING. • 4 beds

## Basics

| Date added: Added 4 days ago               | Category: Single Family Residence          |
|--------------------------------------------|--------------------------------------------|
| Type: Residential                          | Status: Active                             |
| Bedrooms: 4 beds                           | Bathrooms: 3 baths                         |
| Half baths: 1 half bath                    | <b>Area: 2247</b> sq ft                    |
| Lot size, sq ft: 8250 sq ft                | SubdivisionName: PALM SPRINGS LAKES 6TH AD |
| ListOfficeName: Rejoice Realty Group, Inc. | View: Lake                                 |
| ListAOR: Miami Association of REALTORS®    | MLS ID: A11784542                          |

## **Building Details**

Cooling features: Central Air ArchitecturalStyle: Detached, One Story Building Name: PALM SPRINGS LAKES 6TH AD Roof: Shingle Parking: Circular Driveway, Driveway Year built: 1967 NewConstructionYN: No Exterior material: CBS Construction Heating: Central