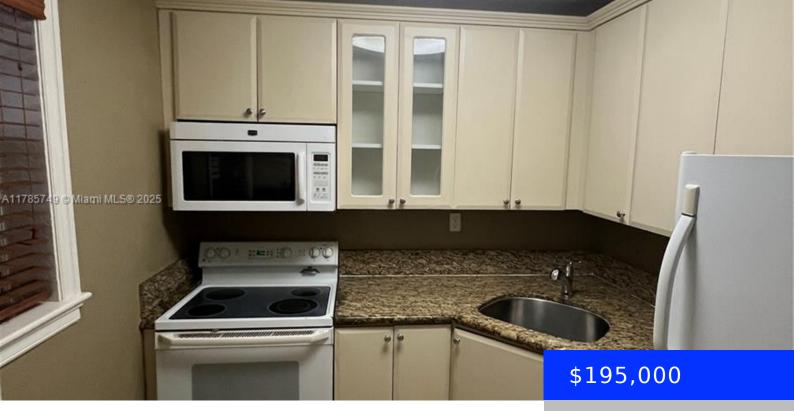

## **Amenities & Features**

| Features: No Interior Features                               | Security Features: Complex Fenced,<br>Security Patrol |
|--------------------------------------------------------------|-------------------------------------------------------|
| <b>Amenities:</b> Electric Range, Microwave,<br>Refrigerator | ExteriorFeatures: East Of Us1, None                   |
| Waterfront available: No                                     | GarageYN: No                                          |
| AttachedGarageYN: No                                         | CoolingYN: Yes                                        |
| PoolPrivateYN: No                                            | FireplaceYN: No                                       |