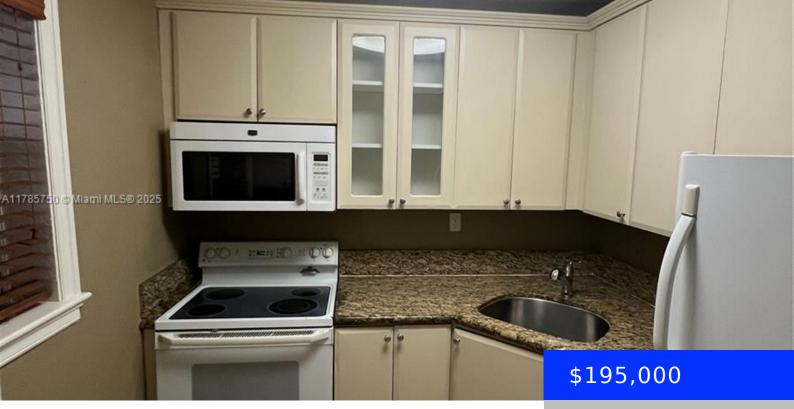

## **Amenities & Features**

| Features: No Interior Features          | Security Features: Complex Fenced, Security Patrol |
|-----------------------------------------|----------------------------------------------------|
| Amenities: Electric Range, Refrigerator | ExteriorFeatures: East Of Us1, None                |
| Waterfront available: No                | GarageYN: No                                       |
| AttachedGarageYN: No                    | CoolingYN: Yes                                     |
| PoolPrivateYN: No                       | FireplaceYN: No                                    |