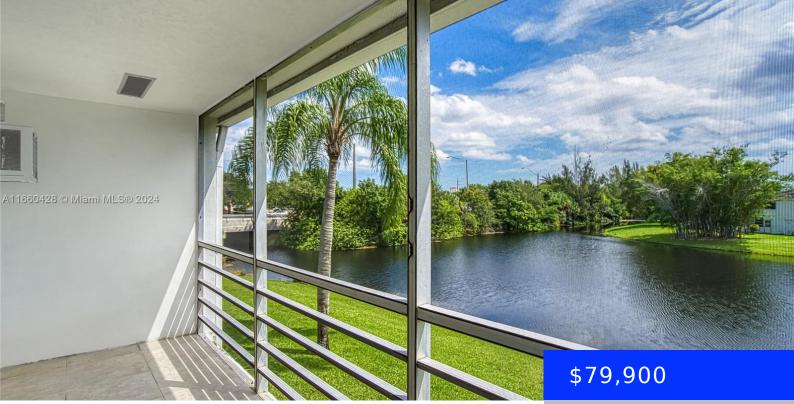

## Basics

| Date added: Added 2 months ago            | Category: Condominium                   |
|-------------------------------------------|-----------------------------------------|
| Type: Residential                         | Status: Active                          |
| Bedrooms: 1 bed                           | Bathrooms: 1 bath                       |
| Half baths: 0 half baths                  | <b>Area: 589</b> sq ft                  |
| Lot size, sq ft: 0 sq ft                  | SubdivisionName: ELLESMERE C CONDO      |
| ListOfficeName: Cash Flow in Miami Realty | View: Canal                             |
| UnitNumber: 173                           | ListAOR: Miami Association of REALTORS® |
| EntryLevel: 2                             | MLS ID: A11660428                       |

**ExteriorFeatures:** Exterior Cat Walk, Barbeque, Screened Balcony

GarageYN: No

CoolingYN: Yes

FireplaceYN: No