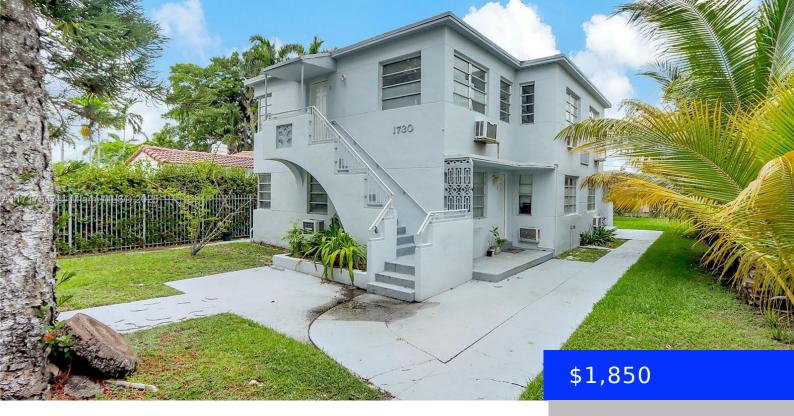

## 1730 MARSEILLE DR, MIAMI BEACH, FL, 33141

https://ritterproperties.com

Rent this spacious 1 bed 1 bath condo in Normandy Isles. Unit is located on the 2nd floor. Only 4 units in the bldg. Gated property with front and back patio to share with your neighbors. Water is included with the rent. Unit offers a lot of storage. Big bedroom with walk-in closet. Steps away [...]

## **Basics**

**Date added:** Added 2 days ago

**Type:** Residential Lease

Bedrooms: 1 bed

Half baths: 0 half baths

Lot size, sq ft: 6537 sq ft

**LeaseTerm:** 1 Year With Renewal Option

**UnitNumber:** 4

## **Building Details**

**Cooling features:** Wall/Window Unit(s) **Year built:** 1946

ArchitecturalStyle: Second Floor Entry NewConstructionYN: No

Building Name: ISLE OF NORMANDY MIAMI VI Heating: Window/Wall