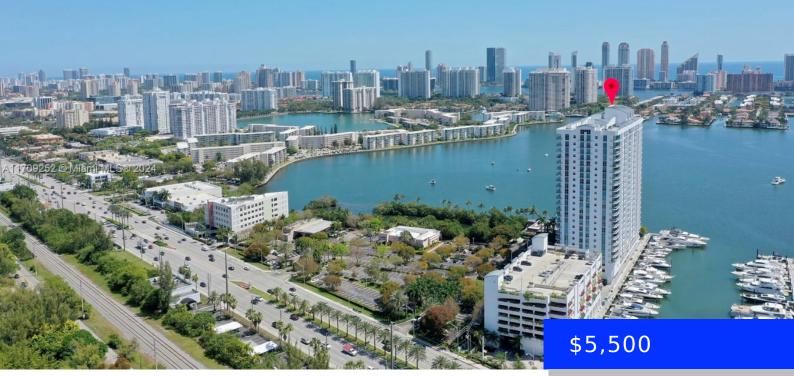

## 17301 BISCAYNE BLVD, NORTH MIAMI, FL, 33160

https://ritterproperties.com

Beautiful building, with nice swimming pool, Spa, private marina and boat club for residents. 2 bedrooms with convertible den, 3 bath, with premium finishes, imported kitchen, bathroom, 10 ft ceilings, assigned parking plus valet and AC storage.

## **Basics**

| Date added: Added 3 weeks ago                     | Category: Condominium                         |
|---------------------------------------------------|-----------------------------------------------|
| Type: Residential Lease                           | Status: Active                                |
| Bedrooms: 2 beds                                  | Bathrooms: 3 baths                            |
| Half baths: 0 half baths                          | <b>Area: 1808</b> sq ft                       |
| Lot size, sq ft: 0 sq ft                          | SubdivisionName: Marina Palms,MARINA<br>PALMS |
| ListOfficeName: Elite International Realty<br>Inc | GarageSpaces: 1                               |
| UnitNumber: 1404                                  | ListAOR: Miami Association of REALTORS®       |
| EntryLevel: 14                                    | MLS ID: A11709252                             |

## **Building Details**

Cooling features: Central Air NewConstructionYN: No Heating: Central Year built: 2016 Building Name: Marina Palms Parking: Covered