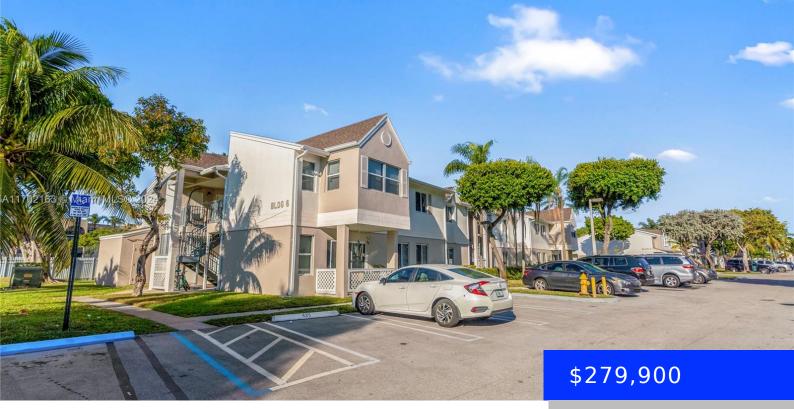

## 17330 67TH PL, HIALEAH, FL, 33015

https://ritterproperties.com

This beautiful condo is located in a quiet neighborhood in the heart of Hialeah. Spacious floor plan with tons of natural lighting. Also, this property is centrally located in an upcoming neighborhood near many schools, restaurants and shopping centers. Do not miss this great opportunity to make this beautiful condo your dream home!!!

## Basics

| Date added: Added 4 weeks ago            | Category: Condominium                      |
|------------------------------------------|--------------------------------------------|
| Type: Residential                        | Status: Pending                            |
| Bedrooms: 2 beds                         | Bathrooms: 1 bath                          |
| Half baths: 0 half baths                 | <b>Area: 883</b> sq ft                     |
| Lot size, sq ft: 0 sq ft                 | SubdivisionName: ANTIGUA AT CNTRY CLUBOF M |
| ListOfficeName: Exclusive Premier Realty | View: Other View                           |
| UnitNumber: L-6                          | ListAOR: Miami Association of REALTORS®    |
| EntryLevel: 2                            | MLS ID: A11702163                          |