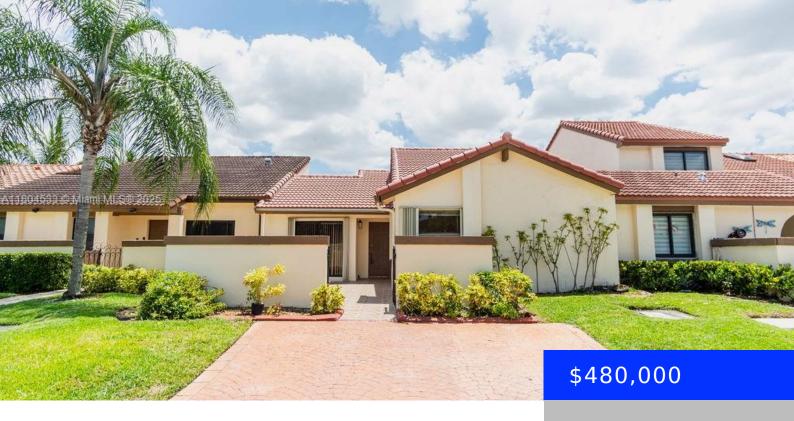

## 17359 66TH CT, HIALEAH, FL, 33015

https://ritterproperties.com

Prime Location! Welcome to The Moors – a beautiful gated community in the heart of Miami Lakes. This spacious, stylish home has been mostly remodeled over the past 3–4 years, featuring a 6 month old roof, 3yr old A/C, modern kitchen, updated floors, and a revamped patio and pool deck with beautiful views of the [...]

## **Basics**

**Type:** Residential **Status:** Active

**Bedrooms: 2** beds **Bathrooms: 2** baths

Half baths: 0 half baths Area: 1363 sq ft

Lot size, sq ft: 0 sq ft SubdivisionName: REPLT OF PORT MOORS

**TOWNH** 

## **Building Details**

**Cooling features:** Central Air, Electric **Year built:** 1983

ArchitecturalStyle: Garden Apartment NewConstructionYN: No

**Building Name:** The Moors **Exterior material:** Concrete Block Construction