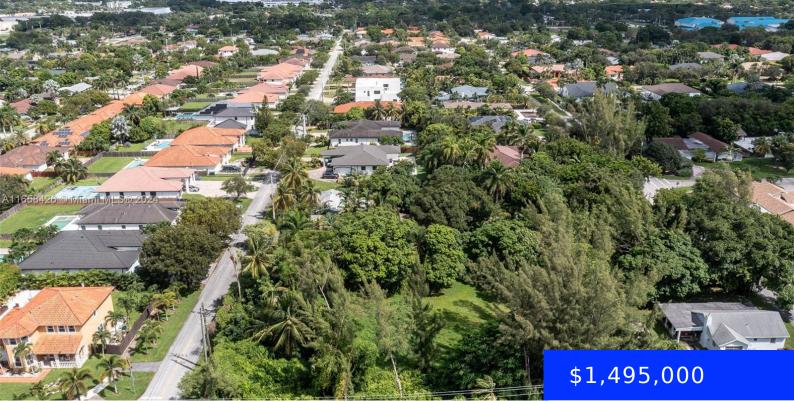

## 17391 92ND CT, PALMETTO BAY, FL, 33157

https://ritterproperties.com

Excellent opportunity to purchase oversized, nearly 2-acre lot in the Village of Palmetto Bay. Nestled among newer construction homes, this is a great opportunity for a developer to subdivide and build, subject to City of Palmetto Bay approval, or an end user to build one spectacular sprawling estate. Street to street lot includes some mature [...]

- 4 beds
- 2 baths
- Residential
- Single Family Residence
- Active
- 2053 sq fi

## Basics

Date added: Added 1 month ago Type: Residential Bedrooms: 4 beds Half baths: 0 half baths Lot size, sq ft: 83200 sq ft ListOfficeName: BHHS EWM Realty ListAOR: Miami Association of REALTORS® Category: Single Family Residence Status: Active Bathrooms: 2 baths Area: 2053 sq ft SubdivisionName: UNPLATTED View: Garden MLS ID: A11658426