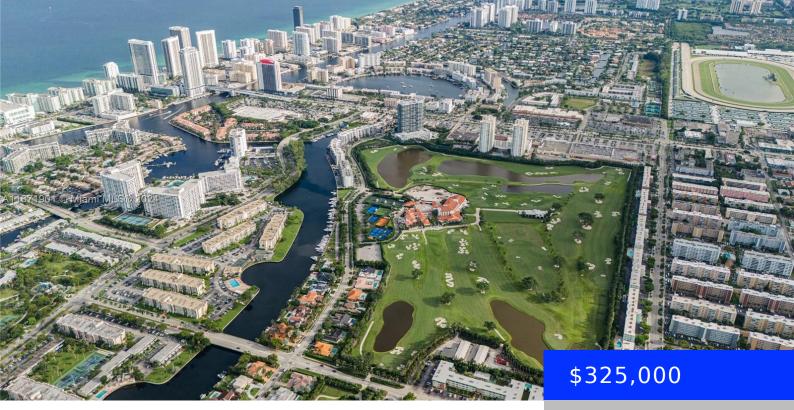

## 1745 HALLANDALE BEACH BLVD, HALLANDALE BEACH, FL, 33009

https://ritterproperties.com

Spacious & Cozy 1/1.5 turn key furnished with Beautiful Golf/City & Intracoastal Views from the large open balcony is offered for Sale. DUO Complex has an explicit amenities & conveniently located East of US1 right in the middle of the Shopping Plaza with its restaurants, shops and the entertainment in the walking or short biking/ [...]

## Basics

| Date added: Added 6 months ago                                                              | Category: Condominium                    |
|---------------------------------------------------------------------------------------------|------------------------------------------|
| Type: Residential                                                                           | Status: Active                           |
| Bedrooms: 1 bed                                                                             | Bathrooms: 1 bath                        |
| Half baths: 1 half bath                                                                     | <b>Area: 920</b> sq ft                   |
| Lot size, sq ft: 0 sq ft                                                                    | SubdivisionName: DUO CONDOMINIUM<br>WEST |
| ListOfficeName: One Sotheby's International Realty                                          | GarageSpaces: 1                          |
| <b>View:</b> Golf View, Intracoastal View, Pool Area View,<br>Tennis Court View, Water View | UnitNumber: 1804W                        |
| ListAOR: Miami Association of REALTORS®                                                     | EntryLevel: 18                           |
| MLS ID: A11671901                                                                           |                                          |