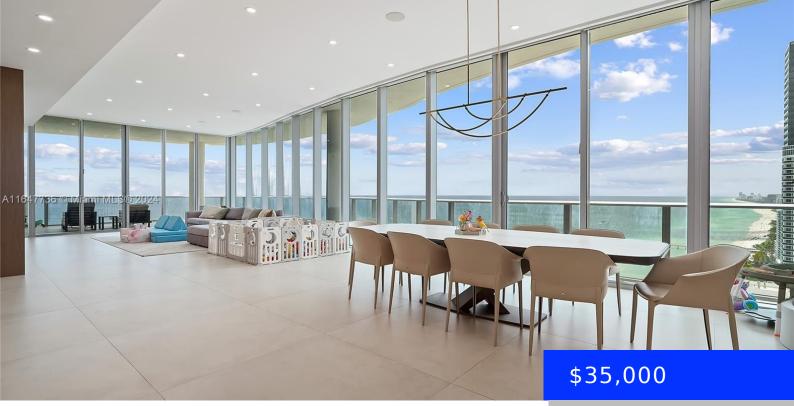

## 17475 COLLINS AVE, SUNNY ISLES BEACH, FL, 33160

https://ritterproperties.com

A Stunning Residence for rent in the sky at Chateau Sunny Ilses! Experience unparalleled luxury in this fully furnished, high-end residence, offering 5 bedrooms and 6.5 bathrooms. This exceptional, fully renovated property boasts breathtaking 180degree views of the Atlantic Ocean and the Miami skyline. Enjoy a boasting five-star building amenities, including a spa, an aromatherapy [...]

## Basics

Date added: Added 4 weeks ago Type: Residential Lease Bedrooms: 5 beds Half baths: 1 half bath Lot size, sq ft: 0 sq ft LeaseTerm: 1 Year With Renewal Option GarageSpaces: 2 UnitNumber: 2701 EntryLevel: 27 Category: Condominium Status: Active Bathrooms: 6 baths Area: 4230 sq ft SubdivisionName: CHATEAU BEACH CONDO ListOfficeName: LIV Real Estate Group View: Intracoastal View, Ocean, Direct Ocean ListAOR: Miami Association of REALTORS® MLS ID: A11647736