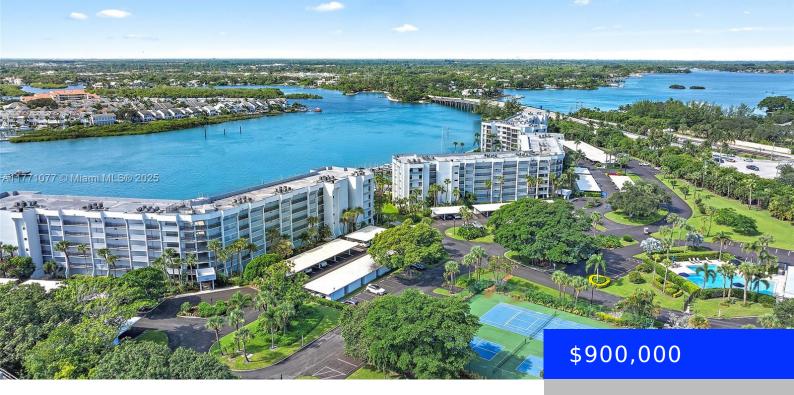

# 1748 JUPITER COVE DRIVE, JUPITER, FL, 33469

https://ritterproperties.com

Rare penthouse-level, fully furnished corner unit in the highly sought-after Jupiter Cove community. Take in stunning aquacolored Intracoastal views from this impeccably maintained condo, featuring upgraded vinyl flooring, an updated modern kitchen with high-end cabinetry and quartz countertops, a spacious laundry room with full-size washer and dryer, and a generous covered balcony with ample space [...]

### **Basics**

**Date added:** Added 2 weeks ago

Type: Residential

Bedrooms: 2 beds

Half baths: 0 half baths

**Area: 1520** sq ft

**SubdivisionName:** Jupiter Cove

GarageSpaces: 1

**UnitNumber:** 517A

EntryLevel: 5

**Category:** Condominium

**Status:** Pending

Bathrooms: 2 baths

**Total rooms:** 6

Lot size, sq ft: 0 sq ft

**ListOfficeName:** Waterfront Properties & Club C

View: Intracoastal View, Ocean View

**ListAOR:** Miami Association of REALTORS®

**MLS ID:** A11771077

## **Building Details**

Cooling features: Ceiling Fan(s), Central Air

**ArchitecturalStyle:** Corner Unit

**Building Name:** Jupiter Cove

**Heating:** Central

Year built: 1985

NewConstructionYN: No

Exterior material: CBS Construction