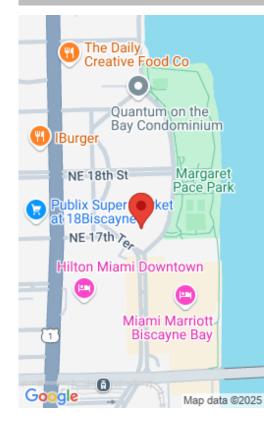

## 1750 BAYSHORE DR, MIAMI, FL, 33132

https://ritterproperties.com

Check out this fully furnished 1-bedroom, 1-bathroom unit, right by the beautiful Margaret Pace Park. The location is unbeatable! Publix is across the street, the bus stop is right outside, and the Metromover is just a short 5-minute walk away. The apartment comes with an assigned garage parking spot, and the rent includes cable TV [...]