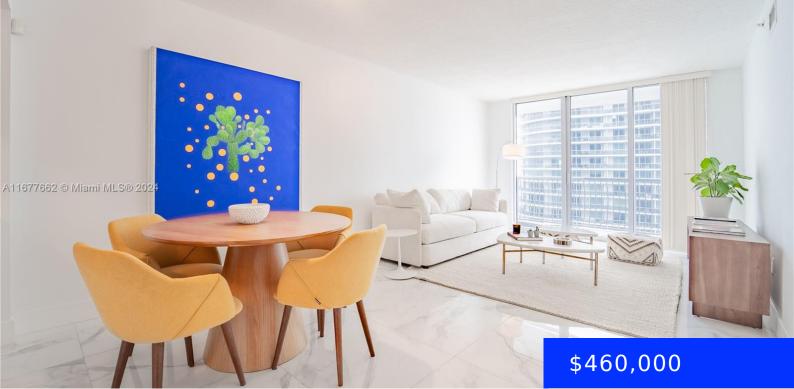

## 1750 BAYSHORE DR, MIAMI, FL, 33132

https://ritterproperties.com

Newly remodeled unit w/many upgrades; flooring, paint, door glass door in the master bathroom. 47-floor balcony w/gorgeous views of Biscayne Bay, Miami Skyline, Bayfront Park. All amenities just had a complete renovation; Pool, 2 jacuzzis, gym, sauna, event rooms & sun deck overlooking the Bay. 1 block to Metro Mover, 100yds from Publix & across [...]

## Basics

| Date added: Added 1 month ago            | Category: Condominium              |
|------------------------------------------|------------------------------------|
| Type: Residential                        | Status: Active                     |
| Bedrooms: 1 bed                          | Bathrooms: 1 bath                  |
| Half baths: 0 half baths                 | <b>Area: 825</b> sq ft             |
| Lot size, sq ft: 0 sq ft                 | SubdivisionName: OPERA TOWER CONDO |
| ListOfficeName: DGS Real Estate, LLC     | GarageSpaces: 1                    |
| View: Bay, Intracoastal View, Other View | UnitNumber: 4705                   |
| ListAOR: Miami Association of REALTORS®  | EntryLevel: 47                     |
| MLS ID: A11677662                        |                                    |

## **Amenities & Features**

Features: Cooking Island, First Floor Entry

**Amenities:** Dishwasher, Disposal, Dryer, Electric Range, Ice Maker, Microwave, Refrigerator, Wall Oven, Washer

Waterfront available: Yes