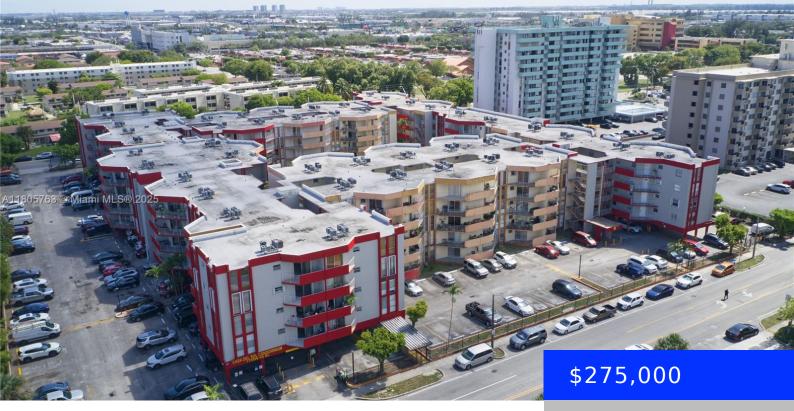

## 1750 46TH ST, HIALEAH, FL, 33012

https://ritterproperties.com

Centrally located 2 bed/2 bath corner unit on the 5th floor across from Miami Dade College Hialeah and just one block from Westland Mall. Walk safely to shops, dining, and transit. Features marble floors, marble countertops, updated kitchen with wood cabinets, tiled bathrooms, abundant natural light, and a large wrap-around balcony perfect for enjoying evening [...]