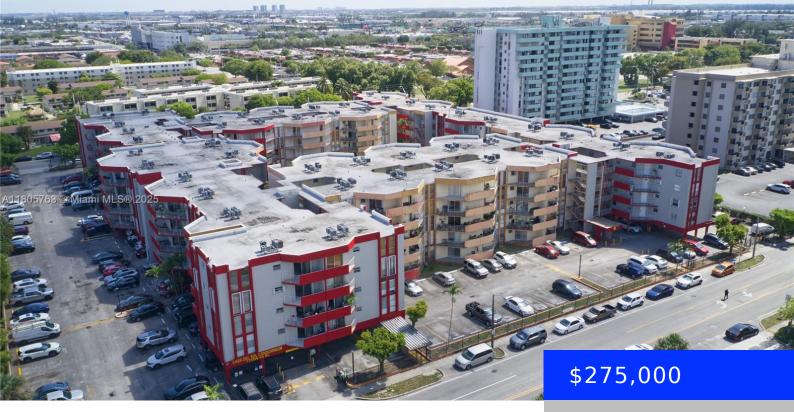

## 1750 46TH ST, HIALEAH, FL, 33012

https://ritterproperties.com

Centrally located 2 bed/2 bath corner unit on the 5th floor across from Miami Dade College Hialeah and just one block from Westland Mall. Walk safely to shops, dining, and transit. Features marble floors, marble countertops, updated kitchen with wood cabinets, tiled bathrooms, abundant natural light, and a large wrap-around balcony perfect for enjoying evening [...]