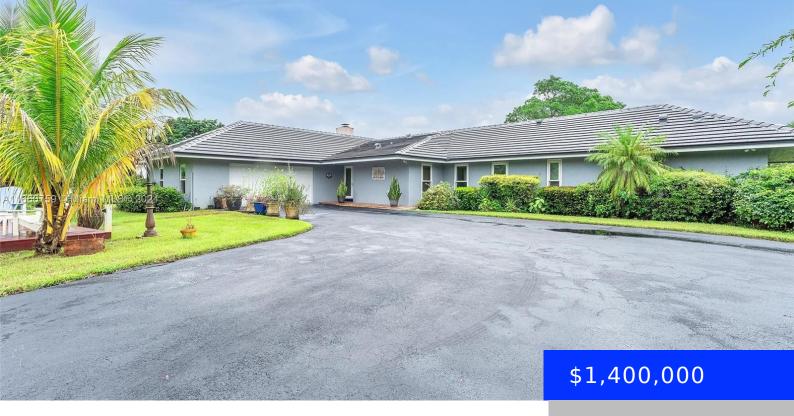

## 1751 136TH AVE, DAVIE, FL, 33325

https://ritterproperties.com

Discover a hidden sanctuary on nearly 2 acres of lush land, blending privacy and luxury. This 4-bed, 3.5-bath home includes 2 bonus rooms for work or play, new concrete roof installed last year, recently built wood deck, impact windows, camera alarm system, fireplace, sound system, laundry room and tile flooring throughout. The primary suite is [...]

## **Basics**

Date added: Added 1 month ago

Type: Residential

Bedrooms: 4 beds

Half baths: 1 half bath

Lot size, sq ft: 83465 sq ft

**ListOfficeName:** Keller Williams Elite Properties

View: Pool

MLS ID: A11660759

Category: Single Family Residence

**Status:** Active

Bathrooms: 3 baths

**Area: 2501** sq ft

SubdivisionName: FLA FRUIT LANDS CO

**GarageSpaces:** 2

ListAOR: Miami Association of REALTORS®

## **Building Details**

**Cooling features:** Ceiling Fan(s), Central Air **Year built:** 1972

ArchitecturalStyle: Detached, One Story NewConstructionYN: No

**Building Name:** FLA FRUIT LANDS CO **Exterior material:** Slab Construction, Stucco

**Roof:** Concrete, Flat Tile **Heating:** Central

Parking: Covered, Driveway, Rv/Boat Parking