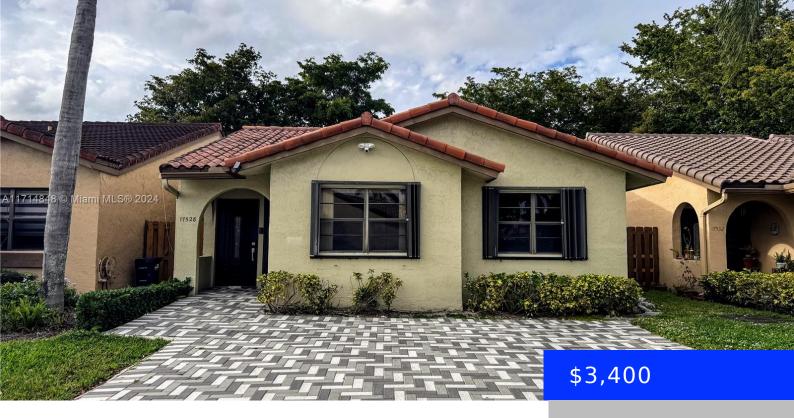

## 17528 66TH PL, HIALEAH, FL, 33015

https://ritterproperties.com

Located in the highly desirable and centrally situated gated community of The Moors in Miami Lakes, this spacious and comfortable home offers modern amenities and a serene lifestyle. This is a perfect home for those seeking both convenience and luxury in a sought-after neighborhood.

- 3 heds
- 2 baths
- Residential Lease
- Single Family Residence
- Active
- 1248 sq ft

## **Basics**

**Date added:** Added 1 week ago 

Category: Single Family Residence

**Type:** Residential Lease **Status:** Active

**Bedrooms: 3** beds **Bathrooms: 2** baths

Half baths: 0 half baths Area: 1248 sq ft