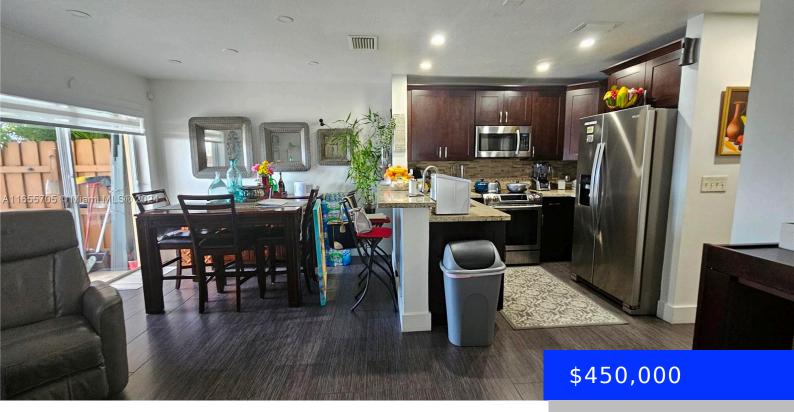

## 17537 140TH CT, MIAMI, FL, 33177

https://ritterproperties.com

Lakefront, corner, two story townhouse in Serena Lakes. Larger model three bedroom/two and a half bath with two assigned parking spaces directly in front of the unit. Features include living/Family & dining room, nice kitchen . Spacious yard, completely paved. Very low HOA, with community pool and kids playground, Hurricane Shutters all around...Motivated Seller!

## **Basics**

**Type:** Residential **Status:** Active

**Bedrooms: 3** beds **Bathrooms: 3** baths

Half baths: 0 half baths Area: 1255 sq ft

Lot size, sq ft: 0 sq ft SubdivisionName: WEITZER SERENA LAKES TOWN

## **Building Details**

**Cooling features:** Ceiling Fan(s), Central Air **Year built:** 1995

ArchitecturalStyle: Corner Unit NewConstructionYN: No

Building Name: WEITZER SERENA LAKES Heating: Central

Parking: 2 Or More Spaces, Assigned

## **Amenities & Features**

Features: First Floor Entry Security Features: Smoke Detector, Guard

Shutters/Awnings

At Site

Amenities: Dishwasher, Disposal, Dryer, Electric WindowFeatures: Complete Panel

Range, Electric Water Heater, Microwave,

Refrigerator, Washer

**ExteriorFeatures:** Exterior Cat Walk **Waterfront available:** Yes

GarageYN: No AttachedGarageYN: No

CoolingYN: Yes PoolPrivateYN: No

FireplaceYN: No