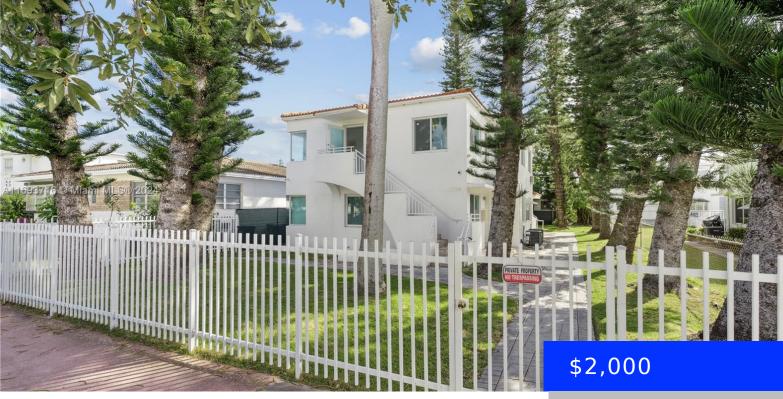

## 1754 MARSEILLE DR, MIAMI BEACH, FL, 33141

https://ritterproperties.com

Beautiful and spacious one bedroom, one bathroom unit located on the first floor and is completely renovated with ceramic floors all throughout, New central AC, New washer/dryer in the unit, freshly painted and impact windows with an abundance of natural light. Located in Normandy Isle, Minutes away from the beach and restaurants. Near Bal Harbour, [...]

## Basics

Date added: Added 3 weeks ago Type: Residential Lease Bedrooms: 1 bed Half baths: 0 half baths Lot size, sq ft: 6250 sq ft Category: Multi Family

Status: Pending

Bathrooms: 1 bath

**Area: 800** sq ft

## **Building Details**

Year built: 1945 Building Name: ISLE OF NORMANDY MIAMI VI

## **Amenities & Features**

Features: First Floor Entry, Pantry, Walk-In Closet(s) Amenities: Electric Range, Refrigerator Waterfront available: No AttachedGarageYN: No

PoolPrivateYN: No

Security Features: Smoke Detector, Complex Fenced