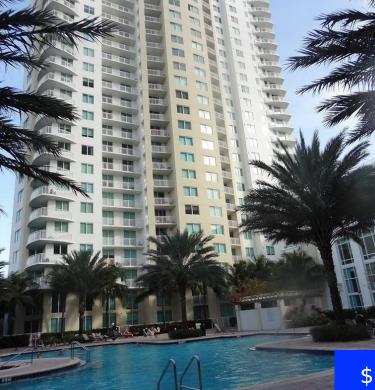

A103353280 Miami MLS® 2023

**BEACH, FL, 33009** 

https://ritterproperties.com

**1755 HALLANDALE BEACH BL, HALLANDALE** 

BRIGHT AND CLEAR APARTMENT WITH GOLF COURSE VIEW, SPACIOUS APARTMENT (920 SQ FT) WITH 1BED/2 1/2 BATHS, MASTER BEDROOM WITH SLIDING DOOR AND WINDOW FROM

CEILING TO FLOOR AND ACCESS TO THE BALCONY. 24 X 7

AND WALKING DISTANCE ACCESS [...]

SECURITY, GYM, BILLIARD ROOM, TENNIS COURT, POOL. EASY

ACCESS TO VARIETY OF RESTAURANTS, SHOPPING, GROCERIES,

# **Building Details**

| Cooling features: Central Air, Electric | Year built: 2007                                  |
|-----------------------------------------|---------------------------------------------------|
| ArchitecturalStyle: First Floor Entry   | NewConstructionYN: No                             |
| Building Name: DUO CONDOMINIUM WEST     | Exterior material: Pre-Cast Concrete Construction |
| Roof: Concrete                          | Heating: Central, Electric                        |
| Parking: 1 Space, Assigned, Guest       |                                                   |

## **Amenities & Features**

| <b>Security Features:</b> Smoke Detector, Building Security, Gated with Guard | <b>Amenities:</b> Dishwasher, Dryer, Electric Range,<br>Microwave, Refrigerator, Washer |
|-------------------------------------------------------------------------------|-----------------------------------------------------------------------------------------|
| CommunityFeatures: Tennis                                                     | WindowFeatures: Impact Glass, Verticals                                                 |
| PoolFeatures: Heated, Private                                                 | Waterfront available: No                                                                |
| GarageYN: Yes                                                                 | AttachedGarageYN: No                                                                    |
| CoolingYN: Yes                                                                | PoolPrivateYN: Yes                                                                      |
| FireplaceYN: No                                                               |                                                                                         |