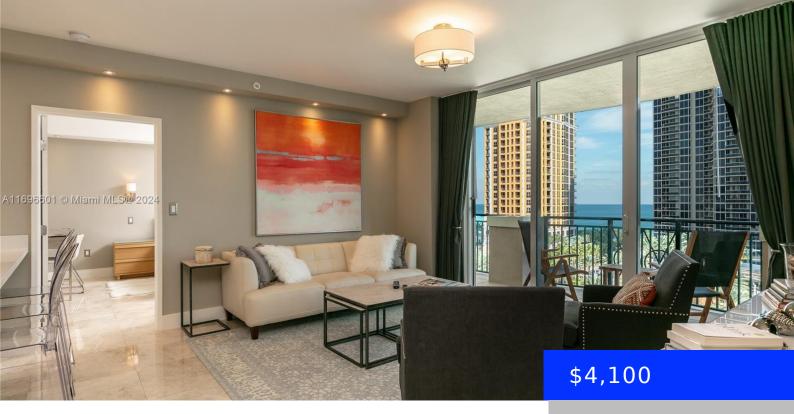

## 17555 ATLANTIC BLVD, SUNNY ISLES BEACH, FL, 33160

https://ritterproperties.com

\*\*\*\*AVAILABLE from 01/15/2025 up to 12/15/2025. FULLY FURNISHED UNIT WITH 2BEDR 2 BATH PLUS DEN. AVAILABLE FROM 90 DAYS UP TO 11 MONTHS. There is a breathtaking pool jacuzzi and pool deck, 24-hour security, valet parking, Chabad Synagogue, gym, Rent includes: high-speed internet, premium cable TV, and water: A vending Machine, and an ATM in [...]

- 2 beds
- 2 baths
- Residential Lease
- Condominium
- Active
- 1200 sq ft

## **Basics**

**Type:** Residential Lease **Status:** Active

**Bedrooms: 2** beds **Bathrooms: 2** baths

Half baths: 0 half baths Area: 1200 sq ft

Lot size, sq ft: 0 sq ft SubdivisionName: KING DAVID OF SUNNY ISLES

## **Amenities & Features**

Features: Elevator, Media Room

Entry, Building Security, Lobby Attended, Key/Card **Entry Parking** 

**Spa Features:** Community

**Amenities:** Dishwasher, Disposal, Dryer, Electric Water Heater, Ice Maker, Microwave, Refrigerator, Self Cleaning Oven, Trash compactor, Washer

Security Features: Smoke Detector, Key Card

**CommunityFeatures:** Additional Amenities, Pool, Management On Site, Picnic Area, Spa/Hot Tub

WindowFeatures: Complete Impact Glass, Drapes, High Impact Windows, Impact Glass