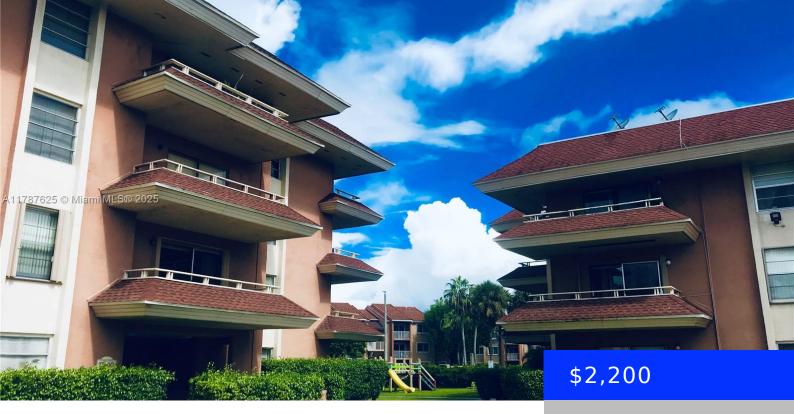

## 17600 68TH AVE, HIALEAH, FL, 33015

https://ritterproperties.com

GREAT APARTMENT TILED THROUGHOUT, LARGE ROOMS WITH LOTS OF CLOSET SPACE, FULLY EQUIPPED KITCHEN AND TWO PARKING SPACES! CENTRALLY LOCATED, JUST NORTH OF 826 (THE PALMETTO) AND 67TH AVE WITH EASY ACCESS TO ALL MAJOR HIGHWAYS, PUBLIC TRANSPORTATION, SCHOOLS, RESTAURANTS AND SHOPS.

## **Basics**

**Type:** Residential Lease **Status:** Active

**Bedrooms: 2** beds **Bathrooms: 2** baths

**Half baths: 0** half baths **Area: 950** sq ft

Lot size, sq ft: 0 sq ft SubdivisionName: LAKEVIEW GARDENS AT MIAMI

## **Building Details**

**Cooling features:** Central Air **Year built:** 1972

ArchitecturalStyle: First Floor Entry NewConstructionYN: No

Building Name: LAKEVIEW GARDENS AT MIAMI Exterior material: CBS Construction